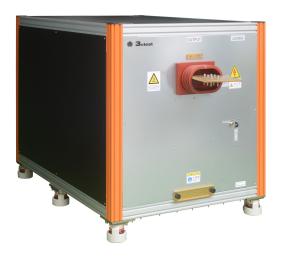

#### Introduction

Artificial mains networks are also referred to as line impedance stabilization networks. LISN J3000 is designed as per GJB151B-2013 and MIL-STD-461E-1999 and used to separate parts from mains and measure the disturbances feature of vehicles, ships and internal combustion engines, in which the impedance completely meets the requirements specified in Standards. EUTs are connected to the output ports of panel, mains ports are connected to the Input ports of panel. EMI measurement port is SHV-BNC Interface.

| General Parameters |                             |
|--------------------|-----------------------------|
| Cabinet            | 1816 mm (L)*960 mm (W)*1076 |
| Dimension          | mm(H)                       |
| Weight             | Approx. 430 Kg              |
| Ambient            | 15 °C - 35 °C               |
| Temperature        |                             |
| Relative           | 45% - 75%                   |
| Humidity           |                             |
| Atmosphere         |                             |
| Pressure           | 86 kPa – 106 kPa            |
| Range              |                             |