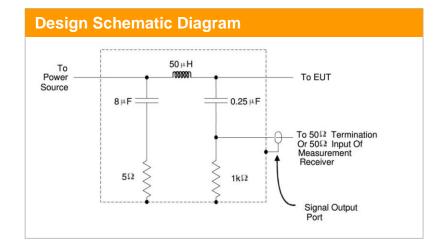

## **Application Areas**

- > Military
- > Ships

www.3c-test.com 3ctest> Page 1 / 2

| Technical Parameters |                      |
|----------------------|----------------------|
| Standard             | GJB151B-2013         |
|                      | MIL-STD-461E-1999    |
| Test Voltage (Vmax)  | 6000 V (DC Hz~60 Hz) |
| Test Current (Imax)  | 3000 A (DC Hz~60 Hz) |
| Test Terminal        | SHV-BNC Type         |
| Inductance           | 50 µH                |
| Coupling Capacitor   | 0.25 μF              |
| Impedance Frequency  | 10 kHz~10 MHz        |