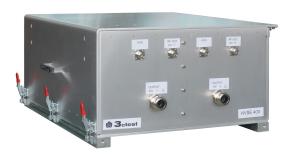

#### Introduction

HVSE 400 is designed to improve the shielding effect of artificial mains network TANHV 400, which is required for tests in the electric vehicles or hybrid electric vehicles. HVSE 400 is equipped with Aluminum shell, three quick fasteners and gas springs, able to be opened and closed within a few seconds, and unique cable connectors on front and back panels, allowing for quick installation of test cables.

#### **Features**

- > Supreme shielding effect
- > Fast opening and closing
- > Unique cable connectors, convenient to install the test cables

### **Application Areas**

> New energy automotive

www.3c-test.cn 3ctest> Page 1 / 2

| <b>Technical Para</b> | meters                        |
|-----------------------|-------------------------------|
| Front Panel           | 4 x N female, RF HV+, RF HV-; |
| Connectors            | 2 x AUX                       |
| Back Panel            | HV+, HV-;                     |
| Connectors            |                               |
| Shielding Effect      | Typ. > 100 dB;                |
| Corresponding         | TANHV 400                     |
| LISN                  |                               |
| Cable Dia.            | 11 mm – 21 mm                 |
| Cable Connector       | 36 mm                         |
| Size                  |                               |