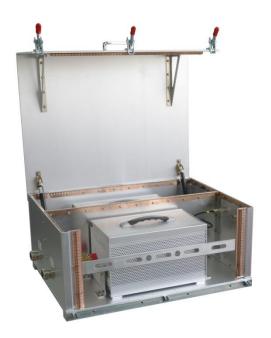

11 mm – 21 mm                 |
| Cable Connector       | 36 mm                         |
| Size                  |                               |

| General Parameters |                    |
|--------------------|--------------------|
| Operating Temp.    | 15 ℃ - 35 ℃        |
| Operating Humidity | 45% - 75%          |
| Operating Air      | 86 kPa – 106 kPa   |
| Pressure           |                    |
| Dimension          | 720 x 562 x 286 mm |
| (L x W x H)        |                    |
| Weight             | Approx. 25 kg      |
| Material           | Aluminum           |

| Standard Accessories |      |
|----------------------|------|
| Quality Guarantee    | 1 pc |
| Factory Inspection   | 1 pc |
| Report               |      |
| User Manual          | 1 pc |

## Inside View



www.3c-test.cn 3ctest> Page 2 / 2



## SUZHOU 3CTEST ELECTRONIC CO., LTD.

Add.: No. 99 E'meishan Road, SND, Suzhou, Jiangsu Province, China

Tel: +86 (0)512 6807 7192 Fax: +86-512-68079795

www.3c-test.com